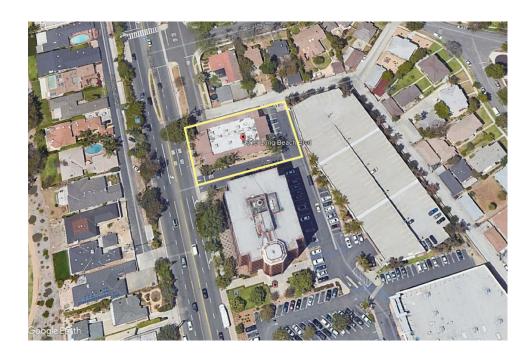

### **VACANT SUPRLUS PROPERTIES**

999 Atlantic Avenue

Vacant Since 2014

2021 Valuation: \$2,500,000

4310 Long Beach Blvd. "Willows"

Vacant Since 2017

2021 Valuation: \$1,720,000