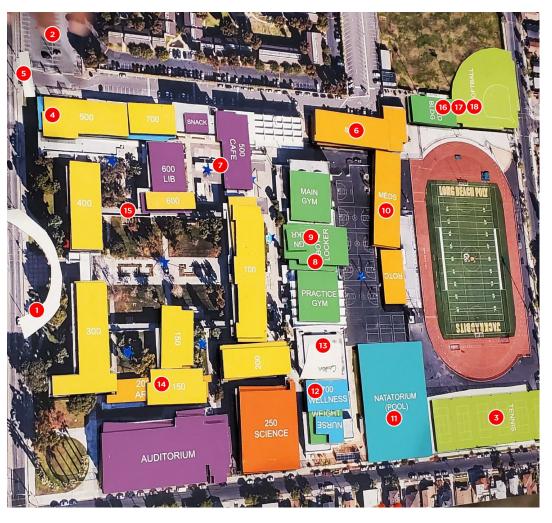

## POLY HIGH SCHOOL MASTER PLAN PLANNING COMMITTEE HIGHLIGHTS

Draft Master Plan

Option 1A: Academic Quad/Athletic Quad

Major Mod/Reconfiguration (3)

Modernization (3)

No Work (1)

New Construction (11)

New Site Work

Proposed Parking: 790 stalls