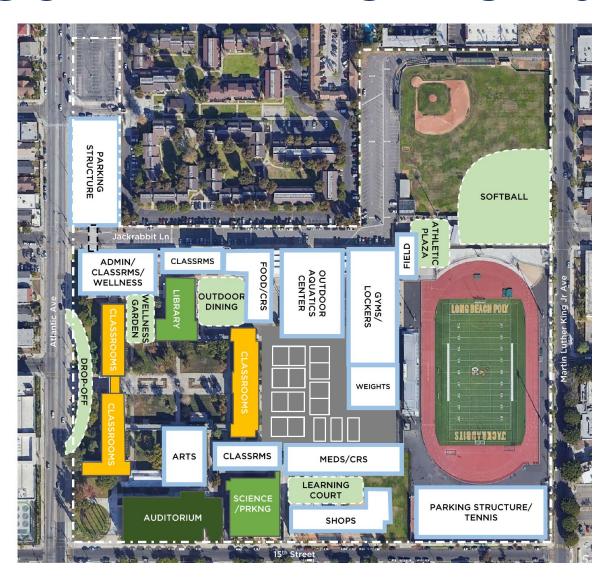

## POLY HIGH SCHOOL MASTER PLAN PLANNING COMMITTEE HIGHLIGHTS

Draft Master Plan

Option 1B: Athletic Spine

Major Mod/Reconfiguration (3)

Modernization (3)

No Work (1)

New Construction (11)
New Site Work

Proposed Parking: 790 stalls