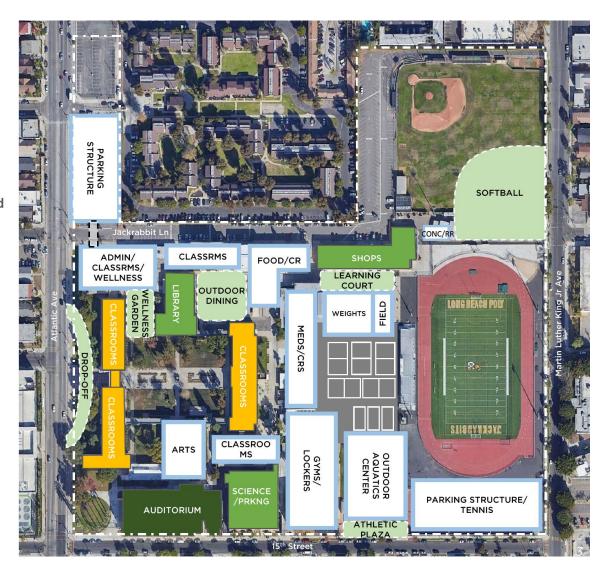

## POLY HIGH SCHOOL MASTER PLAN PLANNING COMMITTEE HIGHLIGHTS

Draft Master Plan

Option 1A: Academic Quad/Athletic Quad

Major Mod/Reconfiguration (3)

Modernization (3)

No Work (1)

New Construction (11)

New Site Work

Proposed Parking: 790 stalls