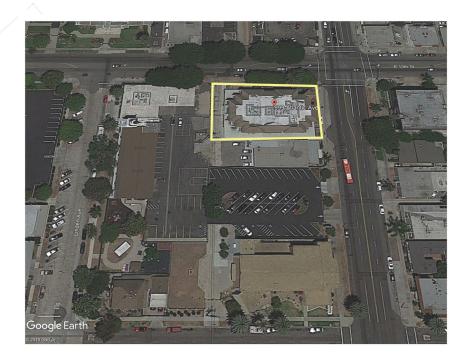

### **VACANT SUPRLUS PROPERTIES**

999 Atlantic Avenue

Vacant Since 2014

2021 Valuation: \$2,500,000

4310 Long Beach Blvd. "Willows"

Vacant Since 2017

2021 Valuation: \$1,720,000